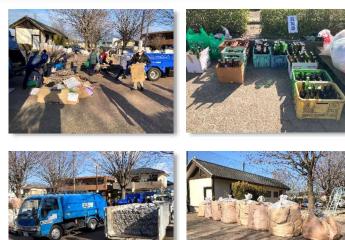

九

今年度4回目のリサイクル資源物回収は予 定の19日が雨天のため、2月26日(日)AM8時 より行ないました。今回も外出自粛の影響お よびネット買い物の定着からか、ダンボール、 雑誌等が増加傾向となりました。

次回は令和5年5月21日(日)開催予定です。 引き続き、皆様のリサイクル資源物回収活動 へのご理解とご協力のほど宜しくお願い致し ます。

ご注意!! 新聞ちらしと雑誌は分けて出して下さい

黒石グラウンドにて