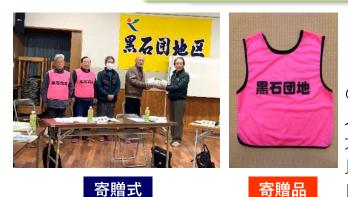

# ■もりあげ隊から自治会へ寄贈品

2月26日、もりあげ隊から自治会へ 「黒石団地のユニフォーム」20着が寄贈されま した。同隊の解散に伴い活動費の残金を充てたも ので、タンクトップ型の、「黒石団地」のネーム 入りのユニフォームです。合志市主催のスポーツ 大会等において黒石団地を代表する方々が着ると 良いと思います。もりあげ隊の皆様の温かい志に 自治会より厚く御礼を申し上げます。